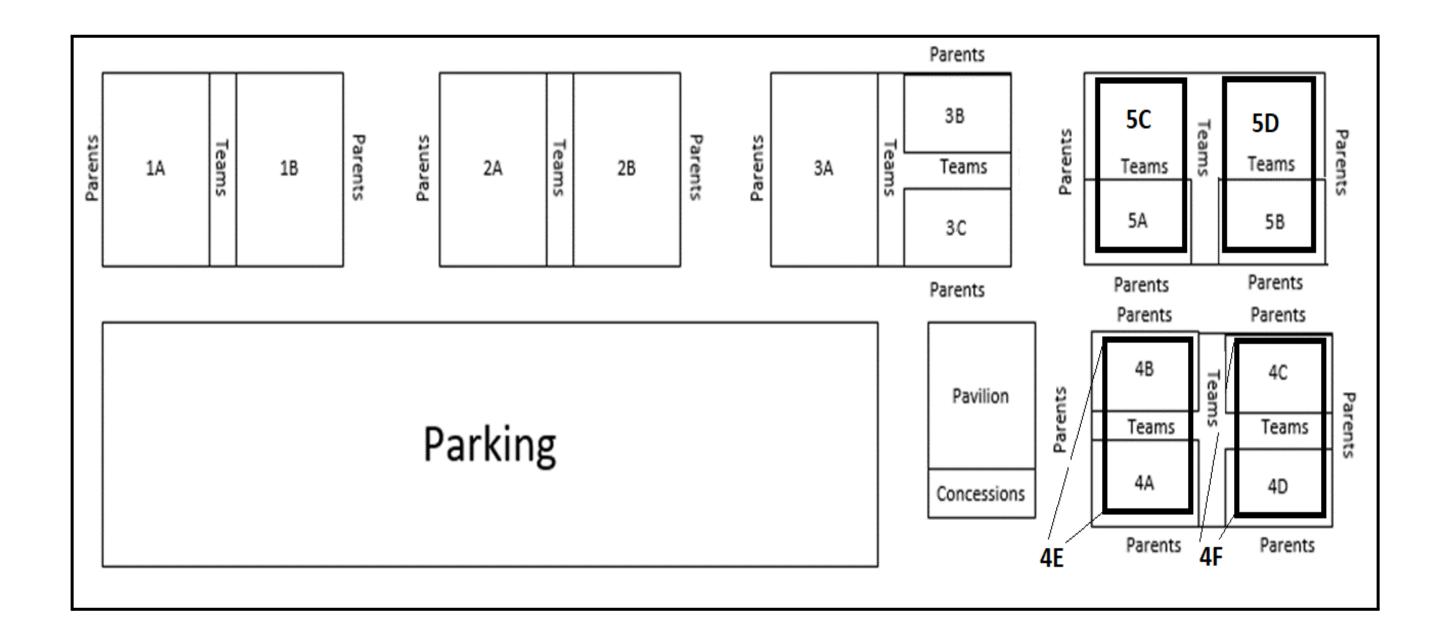

rey    | Green vs Maroon | Orange vs Purple |
|             | 5D    | Grey vs Orange       | Blue vs Maroon     | Orange vs Green  | Orange vs Maroon | Grey vs Purple  | Grey vs Blue     |
|             | 2A    | Blue vs Green        | Teal vs Red        | Purple vs Orange | Blue vs Teal     | Teal vs Orange  | Blue vs Green    |
| U10 Coed    | 2B    | Teal vs Orange       | Blue vs Orange     | Teal vs Green    | Purple vs Red    | Green vs Red    | Orange vs Red    |
|             | 3A    | Purple vs Red        | Purple vs Green    | Blue vs Red      | Green vs Orange  | Blue vs Purple  | Teal vs Purple   |

June 17th our last night of practice will be a kids vs parents night. I would love to spread teams out but not sure on the field space yet.

June 21st Tournament: Details to come.